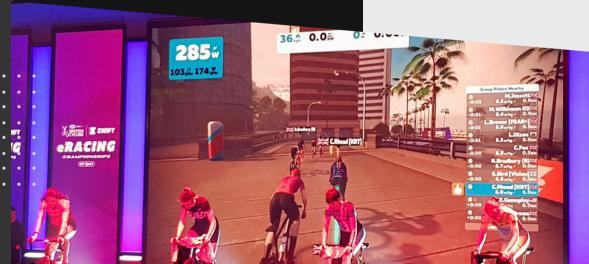

# WHAT IS ZWIFT?

- Zwift uses multiplayer online technology to create 3D worlds for exploration. Join thousands of cyclists and runners in immersive worlds like London, New York, and Paris.
- Zwift connects wirelessly to exercise equipment: bike trainers, treadmills, and more, so your real world effort powers your avatar in game.
- From friend races to social rides and structured training programs, Zwift unites a community in pursuit of a more fun, immersive and social fitness experience.