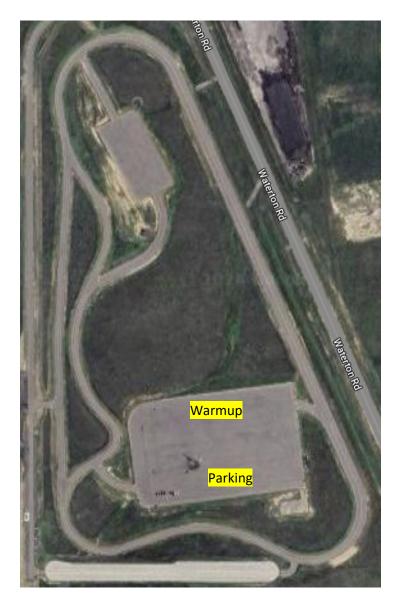

### Directions

8500 N Moore Rd, Littleton, CO 80125

From the 8500 N Moore Rd location on Google maps continue southeast on the winding access road to the track and parking.

## **Course Description**

Fast undulating 1.3 mile circuit with 45 ft of elevation gain per lap with an excellent road surface.

Free lap rule until 5 laps to go

Wheels in / wheels out

Absolutely NO alcohol, drugs or firearms permitted on the premises!