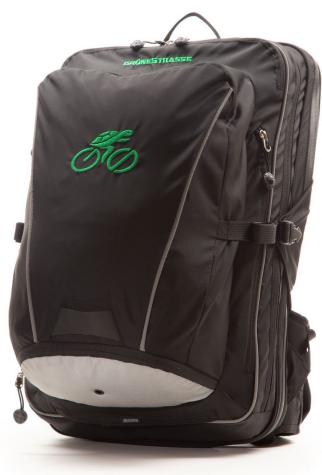

## The Shellback Bike to Work Backpack

- Packs Suit, Uniform, Professional Attire Crease-Free
- Specifically designed by Cyclists for Cyclists
- Unique Features Important to Bike to Work Commuters:
  - Air Max™ Ventilated Backpanel System
  - Waterproof storage for 15" Laptop
  - External Shoe Well to separate shoes from clothes
  - Dedicated Accessory and Toiletry Compartments
- Dozens of unique features provide the Bike to Work **SOP**:
  - **SIMPLIFIES** packing, storing, and unpacking
  - ORGANIZES your daily necessities so you don't forget anything
  - **PROTECTS** against the elements AND in low-light conditions